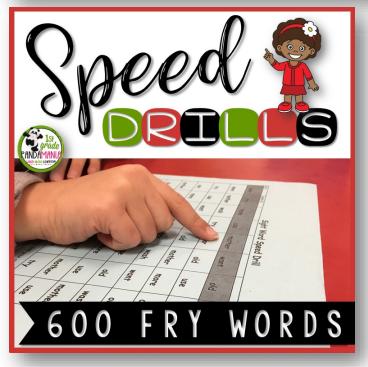

You may also like: Fry Word Speed Drills for 600 Fry Words (also part of the Fry Word Activity BUNDLE above)

| 1st 100 Fry Words |                  |                  |                   |  |
|-------------------|------------------|------------------|-------------------|--|
| Name _            |                  |                  | 100               |  |
|                   | /100,/           | /100,/100,       | /100              |  |
| ☐ the             | $\square$ or     | ☐ will           | $\square$ number  |  |
| <b>□</b> of       | lacksquare one   | <b>u</b> p       | ☐ no              |  |
| lacksquare and    | lacksquare had   | lacksquare other | ☐ way             |  |
| <b>]</b> a        | ☐ by             | lacksquare about | lacksquare could  |  |
| <b>1</b> to       | lacksquare words | lacksquare out   | people            |  |
| <b>]</b> in       | ☐ but            | $\square$ many   | ☐ my              |  |
| <b>]</b> is       | lacksquare not   | ☐ then           | $\square$ than    |  |
| <b>]</b> you      | lacksquare what  | ☐ them           | lacksquare first  |  |
| <b>□</b> that     | lacksquare all   | ☐ these          | ☐ water           |  |
| <b>]</b> i†       | ☐ were           | ☐ so             | ☐ been            |  |
| <b>]</b> he       | lacksquare we    | ☐ some           | lacksquare called |  |
| <b>]</b> was      | ☐ when           | ☐ her            | ☐ who             |  |
| <b>1</b> for      | ☐ your           | ☐ would          | ☐ am              |  |
| on                | lacksquare can   | ☐ make           | ☐ its             |  |
| <b>]</b> are      | $\square$ said   | ☐ like           | ☐ now             |  |
| <b>]</b> as       | lacksquare there | $\square$ him    | lacksquare find   |  |
| <b>]</b> with     | ☐ use            | $\Box$ into      | ☐ long            |  |
| <b>]</b> his      | ☐ an             | ☐ time           | $\square$ down    |  |
| <b>1</b> they     | lacksquare each  | $\square$ has    | ☐ day             |  |
| JI                | lacksquare which | ☐ look           | lacksquare did    |  |
| <b>]</b> at       | ☐ she            | ☐ two            | ☐ get             |  |
| <b>]</b> be       | lacksquare do    | ☐ more           | ☐ come            |  |
| <b>1</b> this     | ☐ how            | ☐ write          | lacksquare made   |  |
| <b>1</b> have     | lacksquare their | ☐ go             | ☐ may             |  |
|                   | ☐ if             | ☐ see            | <b>p</b> art      |  |